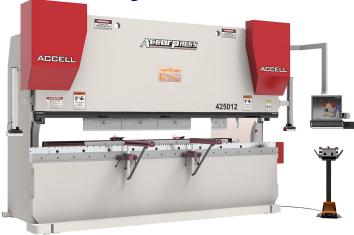

9:00am - 4:00pm each day

Great range of hydraulic press brakes with impressive features & options.

Accell E 250 Ton 9-Axis

- 55 Ton Safan E-Brake with integrated Fanuc robot
- Robotic bending solution for any size project.