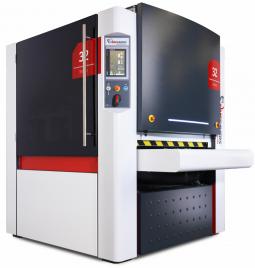

- Discover the E.PI.C. advantage Best in Class.
- Long bed vertical machining centers.
- 10' 50' long, up to 10' wide.

32 WRB Series

32 Series rotary brush machine offers deburring, edge rounding, oxide removal and slag removal on one machine.