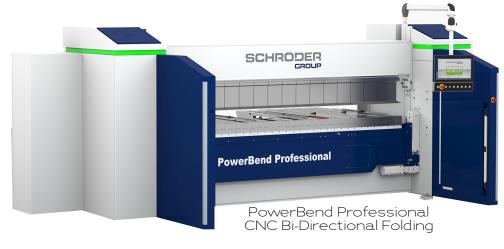

## SCHRÖDER

- Bi-Direction up/down bending makes forming easier.
- Automated systems with automatic tool changing and part handling.

TECOI's THOR is the most versatile plate processing station on the market, allowing the production of parts with multiple operations such as milling, drilling, tapping, countersinking, marking, etc.