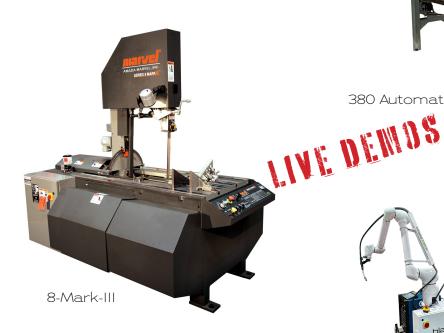

- The most complete line of vertical saws in the industry.
- Full line of horizontal saws from both Marvel and Amada.