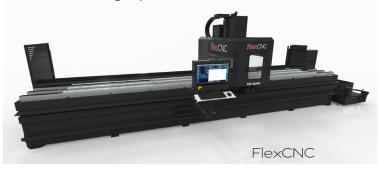

- Discover the E.PI.C. advantage Best in Class.
- Long bed vertical machining centers.
- 10' 50' long, up to 10' wide.

32 WRB Series

32 Series rotary brush machine offers deburring, edge rounding, oxide removal and slag removal on one machine.