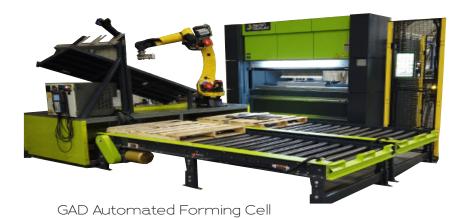

9:00am - 4:00pm each day

Great range of hydraulic press brakes with impressive features & options.

Accell E 250 Ton 9-Axis

- 55 Ton Safan E-Brake with integrated Fanuc robot
- Robotic bending solution for any size project.