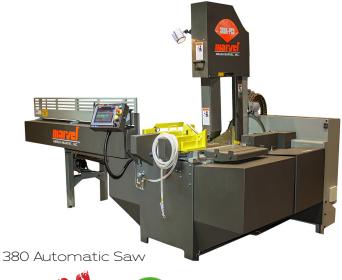

- The most complete line of vertical saws in the industry.
- Full line of horizontal saws from both Marvel and Amada.