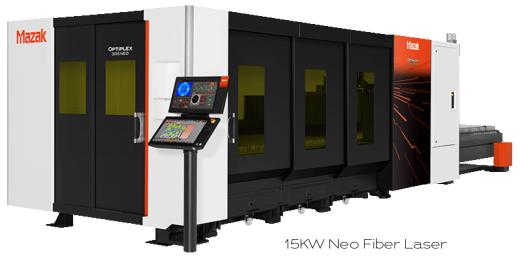

#### Mazak OPTONICS CORP.

 The next generation of high power fiber lasers with maximum control.

Liberty nitrogen generators, mixers and high performance air systems.

Vertically integrated software.

- Multiple Safan electric press brakes
- Safan R-Brake