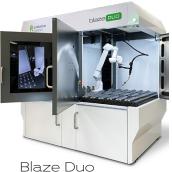

# **productive** robotics<sup>®</sup>

Blaze Mobile

OB7 Collaborative Robots from Productive Robotics are the simplest and most flexible cobots for automating thousands of industrial production tasks across all industries.