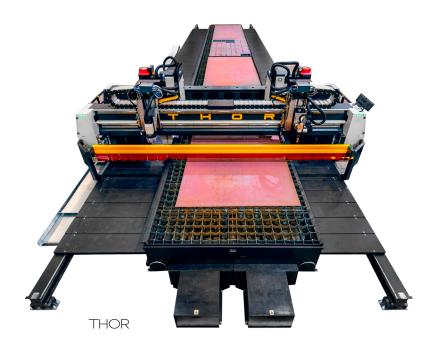

## SCHRÖDER

- Bi-Direction up/down bending makes forming easier.
- Automated systems with automatic tool changing and part handling.

TECOI's THOR is the most versatile plate processing station on the market, allowing the production of parts with multiple operations such as milling, drilling, tapping, countersinking, marking, etc.