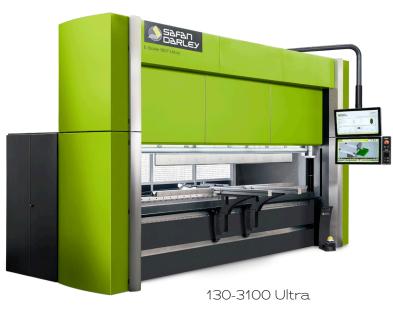

#### Mazak OPTONICS CORP.

 The next generation of high power fiber lasers with maximum control.

Liberty nitrogen generators, mixers and high performance air systems.

Vertically integrated software.

- Multiple Safan electric press brakes
- Safan R-Brake