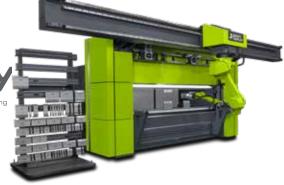

### BBQ lunch each day!

Great range of hydraulic press brakes with impressive features & options.

- 55 Ton Safan E-Brake with integrated Fanuc robot
- Robotic bending solution for any size project.

"Custom is Standard"