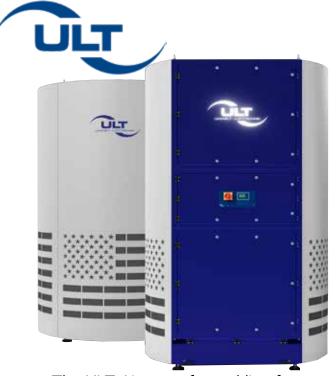

#### **DAIHEN INC.**

Accelerate your welding processes by creating jigs and fixtures faster.

The ULT Airtower for welding fume extraction with NO DUCTWORK

High-performance industrial dust collectors come in many makes and models and are built with features to stand up to your rugged manufacturing environment.