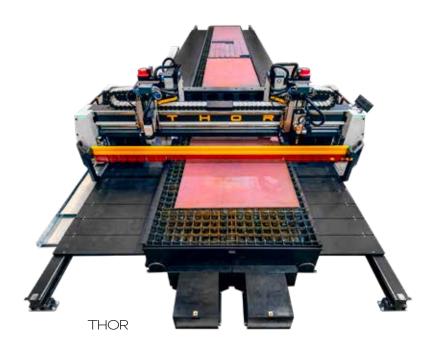

#### SCHRÖDER GROUP

- Bi-Direction up/down bending makes forming easier.
- Automated systems with automatic tool changing and part handling.

TECOI's THOR is the most versatile plate processing station on the market, allowing the production of parts with multiple operations such as milling, drilling, tapping, countersinking, marking, etc.