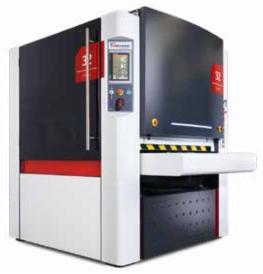

- Discover the E.PI.C. advantage Best in Class.
- Long bed vertical machining centers.
- 10' 50' long, up to 10' wide.

32 WRB Series

32 Series rotary brush machine offers deburring, edge rounding, oxide removal and slag removal on one machine.