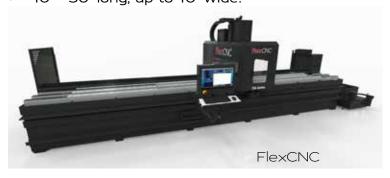

- Discover the E.PI.C. advantage Best in Class.
- Long bed vertical machining centers.
- 10' 50' long, up to 10' wide.

32 WRB Series

32 Series rotary brush machine offers deburring, edge rounding, oxide removal and slag removal on one machine.