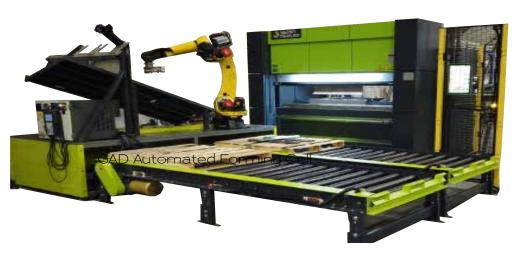

### BBQ lunch each day!

Great range of hydraulic press brakes with impressive features & options.

- 55 Ton Safan E-Brake with integrated Fanuc robot
- Robotic bending solution for any size project.

"Custom is Standard"