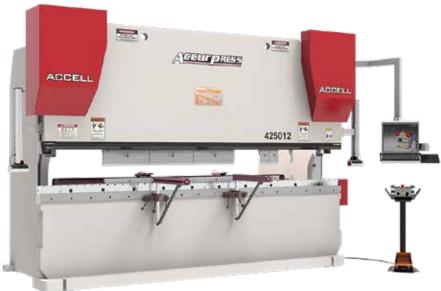

### BBQ lunch each day!

Great range of hydraulic press brakes with impressive features & options.

- 55 Ton Safan E-Brake with integrated Fanuc robot
- Robotic bending solution for any size project.

"Custom is Standard"