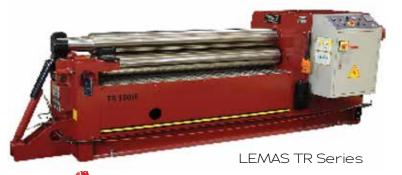

- Reliable Economical 3 and 4-Roll Hydraulic Plate Rolls.
- Standard productivity enhancing features.

- Full range Manual and Semi-Automatic Miter Bandsaws
- High Speed Aluminum Saws and Machining Centers