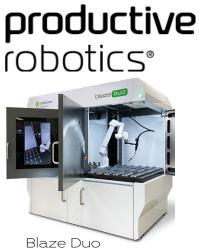

Accell E 250 Ton 9-Axis

- The most complete line of vertical saws in the industry.
- Full line of horizontal saws from both Marvel and Amada.

380 Automatic Saw LINE DEMOS

8-Mark-III

Blaze Mobile

OB7 Collaborative Robots from Productive Robotics are the simplest and most flexible cobots for automating thousands of industrial production tasks across all industries.