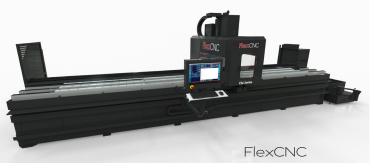

- Discover the E.PI.C. advantage Best in Class.
- Long bed vertical machining centers.
- 10' 50' long, up to 10' wide.

GLADTECH 2025 May 21st & 22nd

32 Series rotary brush machine offers deburring, edge round-