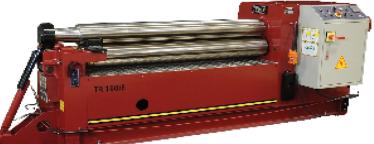

- Reliable Economical 3 and 4-Roll Hydraulic Plate Rolls.
- Standard productivity enhancing features.

LEMAS TR Series

Triton Miter Saw

Aluminum Saw

PM

- Full range Manual and Semi-Automatic Miter Bandsaws
- High Speed Aluminum Saws and Machining Centers