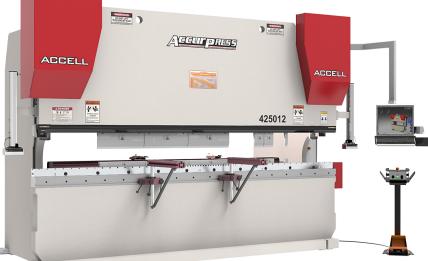

Accell E 250 Ton 9-Axis

- The most complete line of vertical saws in the industry.
- Full line of horizontal saws from both Marvel and Amada.

380 Automatic Saw LINE DEMOS

8-Mark-III

Blaze Mobile

OB7 Collaborative Robots from Productive Robotics are the simplest and most flexible cobots for automating thousands of industrial production tasks across all industries.