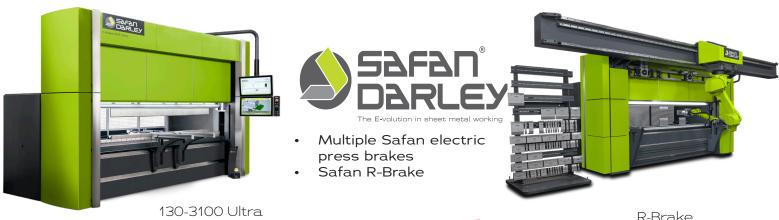

## 8:30am - 4:00pm each day

R-Brake

55 Ton Safan E-Brake with integrated Fanuc robot

Robotic bending solution for any size project.

"Custom is Standard"

Register for the show!