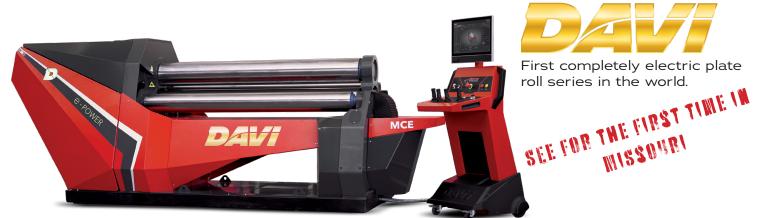

ing, oxide removal and slag removal on one machine.

32 WRB Series

CNC Electric Plate Roll

- Bi-Direction up/down bending makes forming easier.
- Automated systems with automatic tool changing and part handling.