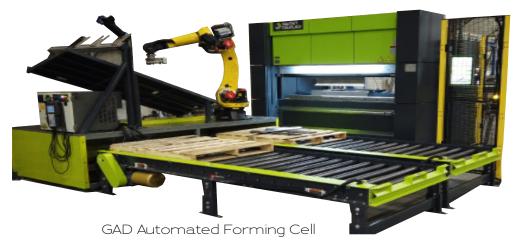

Accell E 250 Ton 9-Axis

- The most complete line of vertical saws in the industry.
- Full line of horizontal saws from both Marvel and Amada.

380 Automatic Saw LINE DEMOS

8-Mark-III

Blaze Mobile

OB7 Collaborative Robots from Productive Robotics are the simplest and most flexible cobots for automating thousands of industrial production tasks across all industries.