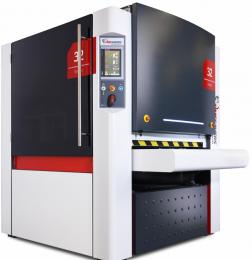

- Discover the E.PI.C. advantage Best in Class.
- Long bed vertical machining centers.
- 10' 50' long, up to 10' wide.

GLADTECH 2025 May 21st & 22nd

32 Series rotary brush machine offers deburring, edge round-

ing, oxide removal and slag removal on one machine.

32 WRB Series

CNC Electric Plate Roll

- Bi-Direction up/down bending makes forming easier.
- Automated systems with automatic tool changing and part handling.