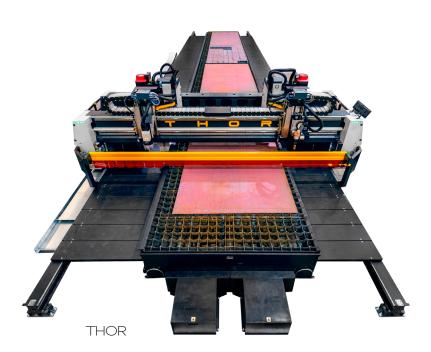

PowerBend Professional

SCHRÖDER

PowerBend Professional CNC Bi-Directional Folding

LIVE DEMOS

Advanced Plate Processing Systems

TECOI's THOR is the most versatile plate processing station on the market, allowing the production of parts with multiple operations such as milling, drilling, tapping, countersinking, marking, etc.