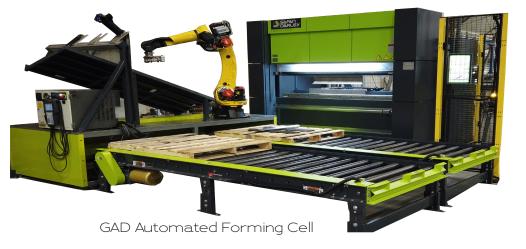

130-3100 Ultra

- Multiple Safan electric press brakes
- Safan robotic mini-cell with tool changer

Robotic Mini Cell

- 55 Ton Safan E-Brake with integrated Fanuc robot
- Robotic bending solution for any size project. "Custom is Standard"