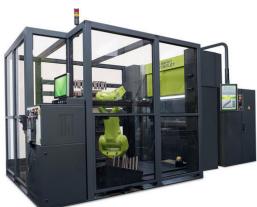

130-3100 Ultra

- Multiple Safan electric press brakes
- Safan robotic mini-cell with tool changer

Robotic Mini Cell

- 55 Ton Safan E-Brake with integrated Fanuc robot
- Robotic bending solution for any size project. "Custom is Standard"