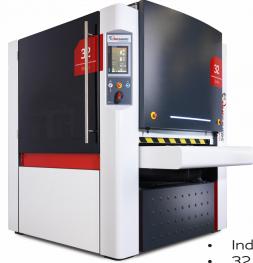

### **Haeger** a PennEngineering® Company

824 OneTouch Lite

- World leader in hardware insertion technology.
  - Robot Ready.

32 WRB Series

Industry leading metal finishing machines. 32 Series rotary brush machine offers deburring, edge rounding, oxide removal and

slag removal on one machine.

CNC Electric Plate Roll

Automated systems with automatic tool changing and part handling.

LIVE DEMDS