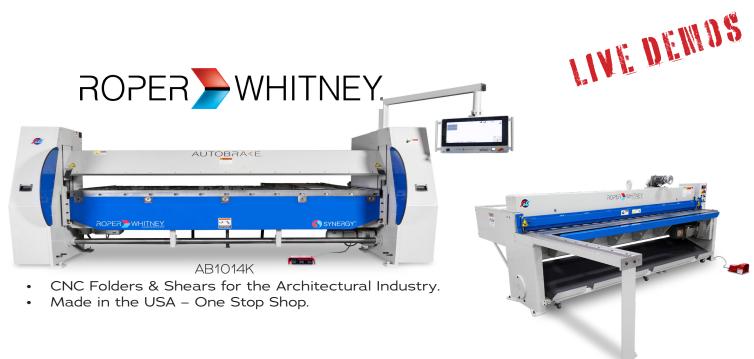

## SCHRÖDER ...... **PowerBend Professional** PowerBend Professional

CNC Bi-Directional Folding