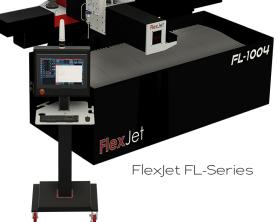

## **Flex** MachineTools

- Precision waterjet cutting Systems.
- Discover the E.PI.C. advantage Best in Class.
- Long bed vertical machining centers.
- 10' 50' long, up to 10' wide.

FlexCNC

GLADTECH 2024 June 11th & 12th