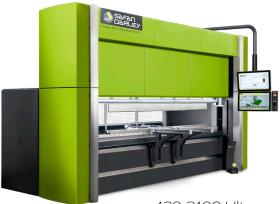

130-3100 Ultra

- Multiple Safan electric press brakes
- Safan robotic mini-cell with tool changer

Robotic Mini Cell

- 55 Ton Safan E-Brake with integrated Fanuc robot
- Robotic bending solution for any size project. "Custom is Standard"