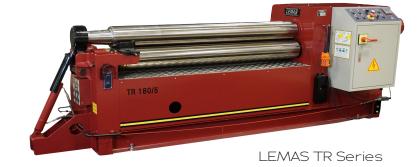

• Reliable Economical 3 and 4-Roll Hydraulic Plate Rolls.

• Standard productivity enhancing features.

- Global leader in affordable CNC Plasma Cutting Machines & WaterJets.
- Easy to use "one-click" Software.