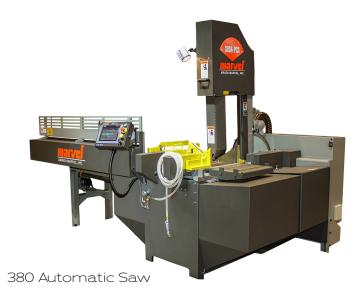

Liberty nitrogen generators, mixers and high performance air systems.

Vertically integrated software.

Great range of hydraulic press brakes with impressive features & options.

Accell E 250 Ton 9-Axis

- The most complete line of vertical saws in the industry.
- Full line of horizontal saws from both Marvel and Amada.