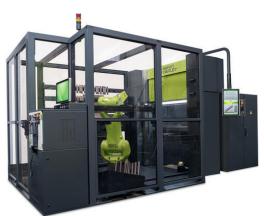

#### 8:30am - 4:00pm each day

130-3100 Ultra

- Multiple Safan electric press brakes
- Safan robotic mini-cell with tool changer

Robotic Mini Cell

- 55 Ton Safan E-Brake with integrated Fanuc robot
- Robotic bending solution for any size project. "Custom is Standard"