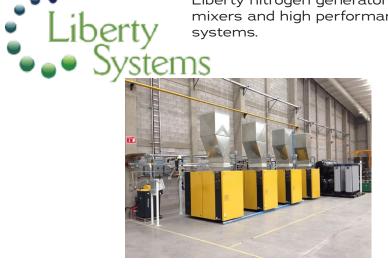

Liberty nitrogen generators, mixers and high performance air systems.

Vertically integrated software.

Great range of hydraulic press brakes with impressive features & options.

Accell E 250 Ton 9-Axis

- The most complete line of vertical saws in the industry.
- Full line of horizontal saws from both Marvel and Amada.