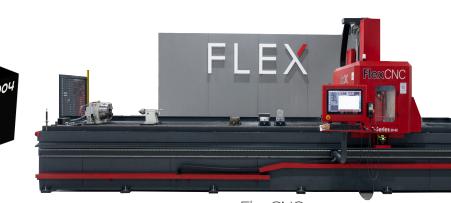

## **Flex** MachineTools

- Precision waterjet cutting Systems.
- Discover the E.PI.C. advantage Best in Class.
- Long bed vertical machining centers.
- 10' 50' long, up to 10' wide.

FlexCNC

GLADTECH 2024 June 11th & 12th