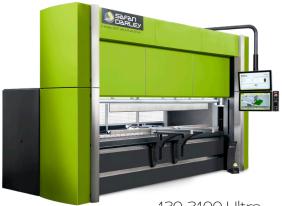

#### 8:30am - 4:00pm each day

130-3100 Ultra

- Multiple Safan electric press brakes
- Safan robotic mini-cell with tool changer

Robotic Mini Cell

- 55 Ton Safan E-Brake with integrated Fanuc robot
- Robotic bending solution for any size project. "Custom is Standard"