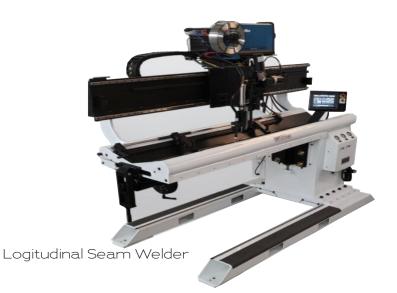

ge rounding, oxide removal and

slag removal on one machine.







CNC Electric Plate Roll



Automated systems with automatic tool changing and part handling.

LIVE DEMDS

# SCHRÖDER ...... **PowerBend Professional** PowerBend Professional

CNC Bi-Directional Folding

## **Flex** MachineTools

- Precision waterjet cutting Systems.
- Discover the E.PI.C. advantage Best in Class.
- Long bed vertical machining centers.
- 10' 50' long, up to 10' wide.





FlexCNC



GLADTECH 2024 June 11th & 12th



• Reliable Economical 3 and 4-Roll Hydraulic Plate Rolls.



• Standard productivity enhancing features.







- Global leader in affordable CNC Plasma Cutting Machines & WaterJets.
- Easy to use "one-click" Software.









- Proven welding automated systems.
- Made in the USA.

LIVE DEMOS



ERCOLINA

CE 50 Angle Roll TB60 Rotary

Draw







Ironworker

CPO 350 Coldsaw



Aluminum Saw



**GLADTECH 202** 









#### Peddinghaus



Manufacturers Capital will be onsite to answer all your questions regarding equipment financing.

ALLtra cutting and welding systems deliver innovative features coupled with the latest technologies for plasma, oxyfuel, waterjet or automated welding applications.

Peddinghaus produces the toughest steel fabrication machinery in the world. Every hand-assembled machine is the gold standard for what structural steel fabrication equipment should be.

New Innovative Technology only just now available to the North American market providing capabilities such as:

- ANY length and width laser bed desired.
- Dual laser heads.
- Bevel laser heads.
- Cost