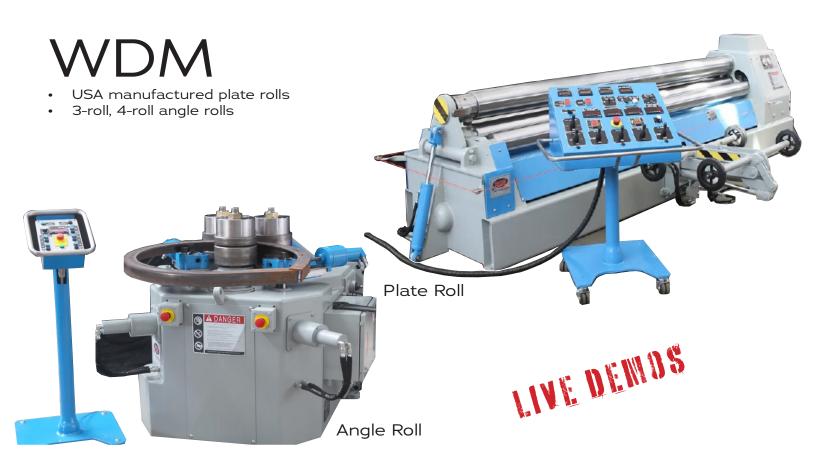

• Reliable Economical 3 and 4-Roll Hydraulic Plate Rolls.

• Standard productivity enhancing features.

- Global leader in affordable CNC Plasma Cutting Machines & WaterJets.
- Easy to use "one-click" Software.