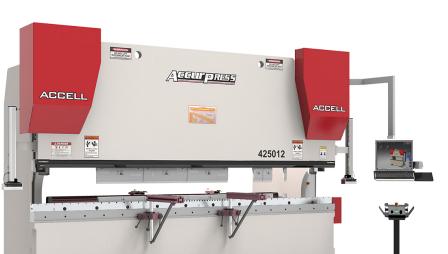

Liberty nitrogen generators, mixers and high performance air systems.

Vertically integrated software.

Great range of hydraulic press brakes with impressive features & options.

Accell E 250 Ton 9-Axis

- The most complete line of vertical saws in the industry.
- Full line of horizontal saws from both Marvel and Amada.