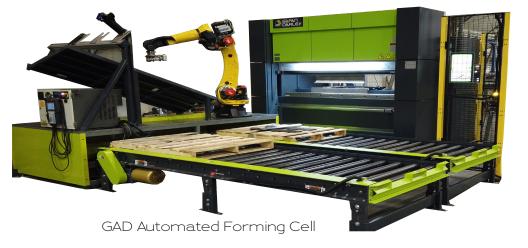

#### 8:30am - 4:00pm each day

130-3100 Ultra

- Multiple Safan electric press brakes
- Safan robotic mini-cell with tool changer

Robotic Mini Cell

- 55 Ton Safan E-Brake with integrated Fanuc robot
- Robotic bending solution for any size project. "Custom is Standard"