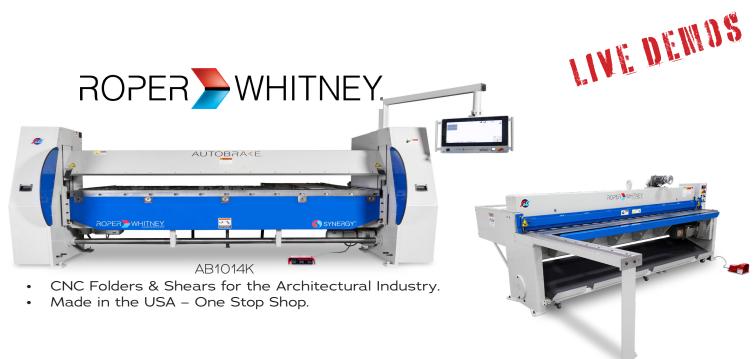

uch Lite

- World leader in hardware insertion technology.
  - Robot Ready.





32 WRB Series

Industry leading metal finishing machines. 32 Series rotary brush machine offers deburring, edge rounding, oxide removal and

slag removal on one machine.







CNC Electric Plate Roll



Automated systems with automatic tool changing and part handling.

LIVE DEMDS

# SCHRÖDER ...... **PowerBend Professional** PowerBend Professional

CNC Bi-Directional Folding

## **Flex** MachineTools

- Precision waterjet cutting Systems.
- Discover the E.PI.C. advantage Best in Class.
- Long bed vertical machining centers.
- 10' 50' long, up to 10' wide.





FlexCNC



GLADTECH 2024 June 11th & 12th



• Reliable Economical 3 and 4-Roll Hydraulic Plate Rolls.



• Standard productivity enhancing features.







- Global leader in affordable CNC Plasma Cutting Machines & WaterJets.
- Easy to use "one-click" Software.









- Proven welding automated systems.
- Made in the USA.

LIVE DEMOS



ERCOLINA

CE 50 Angle Roll TB60 Rotary

Draw







Ironworker

CPO 350 Coldsaw



Aluminum Saw



**GLADTECH 202** 









#### Peddinghaus



Manufacturers Capital will be onsite to answer all your questions regarding equipment financing.

ALLtra cutting and welding systems deliver innovative features coupled with the latest technologies for plasma, oxyfuel, waterjet or automated welding applications.

Peddinghaus produces the toughest steel fabrication machinery in the world. Every hand-assembled machine is the gold standard for what structural steel fabrication equipment should be.

New Innovati