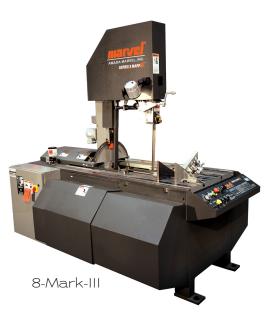

Liberty nitrogen generators, mixers and high performance air systems.

Vertically integrated software.

Great range of hydraulic press brakes with impressive features & options.

Accell E 250 Ton 9-Axis

- The most complete line of vertical saws in the industry.
- Full line of horizontal saws from both Marvel and Amada.