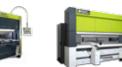

## The SafanDarley HD "Heavy Duty" Series

Progressive innovations and high quality machines have made SafanDarley the global brand leader that it is today. Our core values of Quality, Innovation, Sustainability and Trust are well known to the thin sheet metal markets and these values are also available to the Heavy fabrication sectors.

The H-Brake "Heavy Duty Series" starts with a 500 ton pressing capacity. This series of machines is not only of a heavier construction but is also equipped with special

mountings and extra press beam guidance. In addition to the standard H-Brake features, the H-Brake Heavy Duty is equipped with a more robust heavy duty backgauge system and a large gap of 1.6 feet (or 19.7 inches) in the side frames.