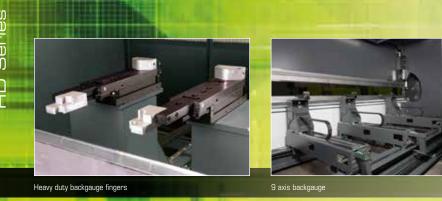

machines, these times are longer and the power consumption higher and, therefore, options like this significantly improve the return on investment.

The backgauge system for the heavy duty series is of a completely new design. To make it more suitable for the heavy/thick sheet metal segment, the construction is more robust and the linear guiding has been placed further apart to handle the additional forces. Moreover, these backgauge systems are fitted with heavy duty fingers, which have as standard buffer springs. This enables us to guarantee greater dimensional tolerances and longer life.