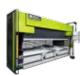

## The SafanDarley HD "Heavy Duty" Series

Progressive innovations and high quality machines have made SafanDarley the global brand leader that it is today. Our core values of Quality, Innovation, Sustainability and Trust are well known to the thin sheet metal markets and these values are also available to the Heavy fabrication sectors.

The H-Brake "Heavy Duty Series" starts with a 500 ton pressing capacity. This series of machines is not only of a heavier construction but is also equipped with special

mountings and extra press beam guidance. In addition to the standard H-Brake features, the H-Brake Heavy Duty is equipped with a more robust heavy duty backgauge system and a large gap of 1.6 feet (or 19.7 inches) in the side frames.