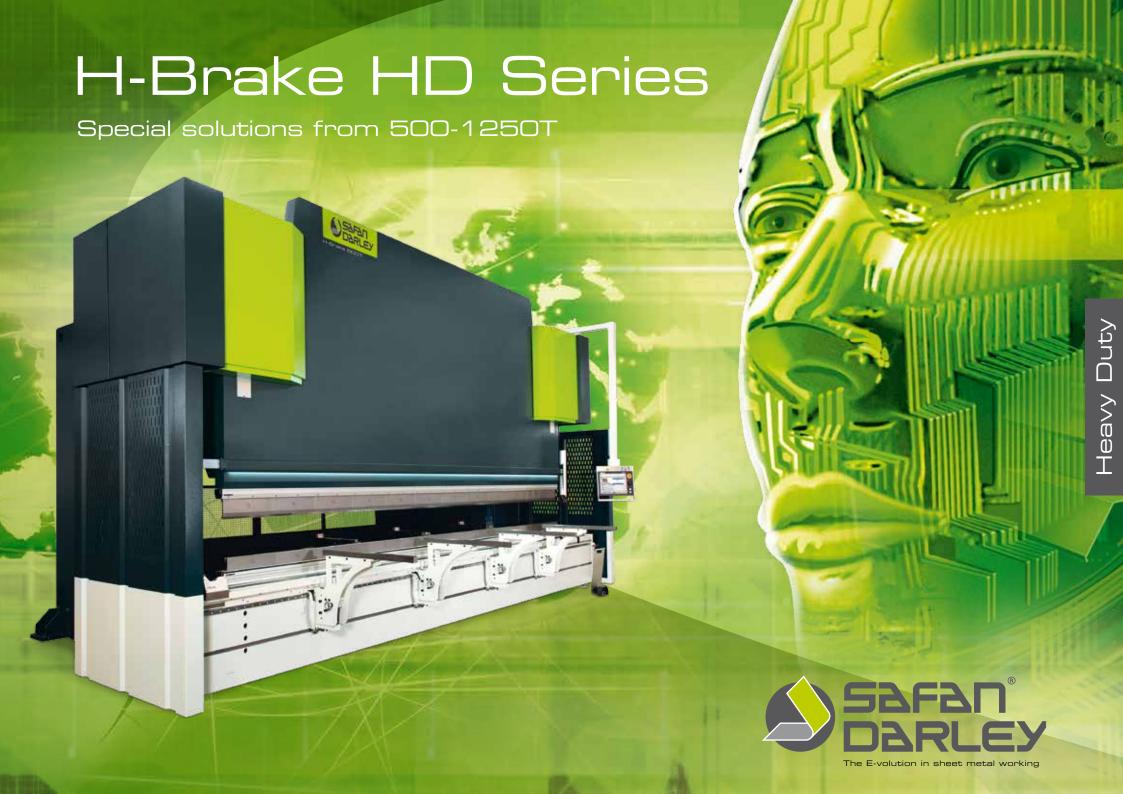

## The SafanDarley HD "Heavy Duty" Series

Progressive innovations and high quality machines have made SafanDarley the global brand leader that it is today. Our core values of Quality, Innovation, Sustainability and Trust are well known to the thin sheet metal markets and these values are also available to the Heavy fabrication sectors.

### **HD Series**

A recent one million euro investment in a state-of-the-art machining center has given SafanDarley the ability to produce machines up to 1,250 tons and working lengths up to 32.8 feet. At SafanDarley, all critical machine parts are made in our own factories in the Netherlands, enabling us to always guarantee the highest quality.

The H-Brake "Heavy Duty Series" starts with a 500 ton pressing capacity. This series of machines is not only of a heavier construction but is also equipped with special

mountings and extra press beam guidance. In addition to the standard H-Brake features, the H-Brake Heavy Duty is equipped with a more robust heavy duty backgauge system and a large gap of 1.6 feet (or 19.7 inches) in the side frames.