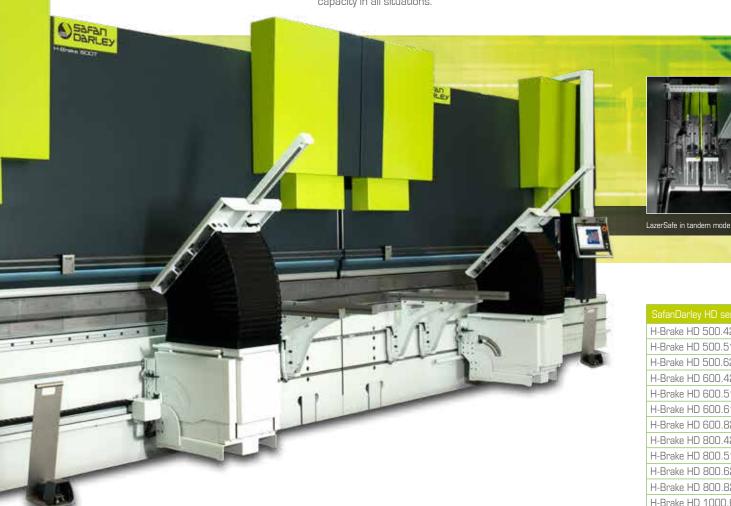

# Double working length or double capacity

The SafanDarley tandem systems are very flexible enabling you to manufacture at optimum capacity in all situations.

H-Brake HD 1200T 29,53 feet Tandem

LazerSafe in single machine mode