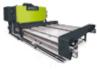

The H-Brake "Heavy Duty Series" starts with a 500 ton pressing capacity. This series of machines is not only of a heavier construction but is also equipped with special

mountings and extra press beam guidance. In addition to the standard H-Brake features, the H-Brake Heavy Duty is equipped with a more robust heavy duty backgauge system and a large gap of 1.6 feet (or 19.7 inches) in the side frames.

# Double working length or double capacity

The SafanDarley tandem systems are very flexible enabling you to manufacture at optimum capacity in all situations.

H-Brake HD 1200T 29,53 feet Tandem

LazerSafe in single machine mode