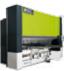

### **HD Series**

A recent one million euro investment in a state-of-the-art machining center has given SafanDarley the ability to produce machines up to 1,250 tons and working lengths up to 32.8 feet. At SafanDarley, all critical machine parts are made in our own factories in the Netherlands, enabling us to always guarantee the highest quality.

The H-Brake "Heavy Duty Series" starts with a 500 ton pressing capacity. This series of machines is not only of a heavier construction but is also equipped with special

mountings and extra press beam guidance. In addition to the standard H-Brake features, the H-Brake Heavy Duty is equipped with a more robust heavy duty backgauge system and a large gap of 1.6 feet (or 19.7 inches) in the side frames.