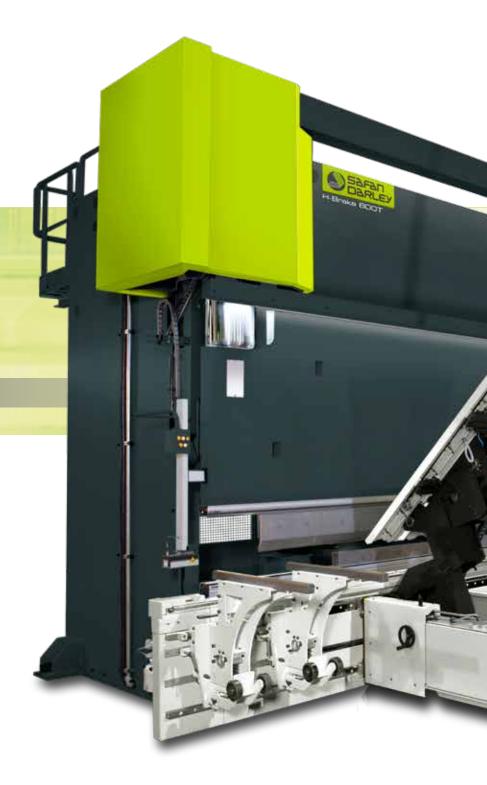

The H-Brake "Heavy Duty Series" starts with a 500 ton pressing capacity. This series of machines is not only of a heavier construction but is also equipped with special

mountings and extra press beam guidance. In addition to the standard H-Brake features, the H-Brake Heavy Duty is equipped with a more robust heavy duty backgauge system and a large gap of 1.6 feet (or 19.7 inches) in the side frames.