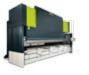

### **HD Series**

A recent one million euro investment in a state-of-the-art machining center has given SafanDarley the ability to produce machines up to 1,250 tons and working lengths up to 32.8 feet. At SafanDarley, all critical machine parts are made in our own factories in the Netherlands, enabling us to always guarantee the highest quality.

The H-Brake "Heavy Duty Series" starts with a 500 ton pressing capacity. This series of machines is not only of a heavier construction but is also equipped with special

mountings and extra press beam guidance. In addition to the standard H-Brake features, the H-Brake Heavy Duty is equipped with a more robust heavy duty backgauge system and a large gap of 1.6 feet (or 19.7 inches) in the side frames.