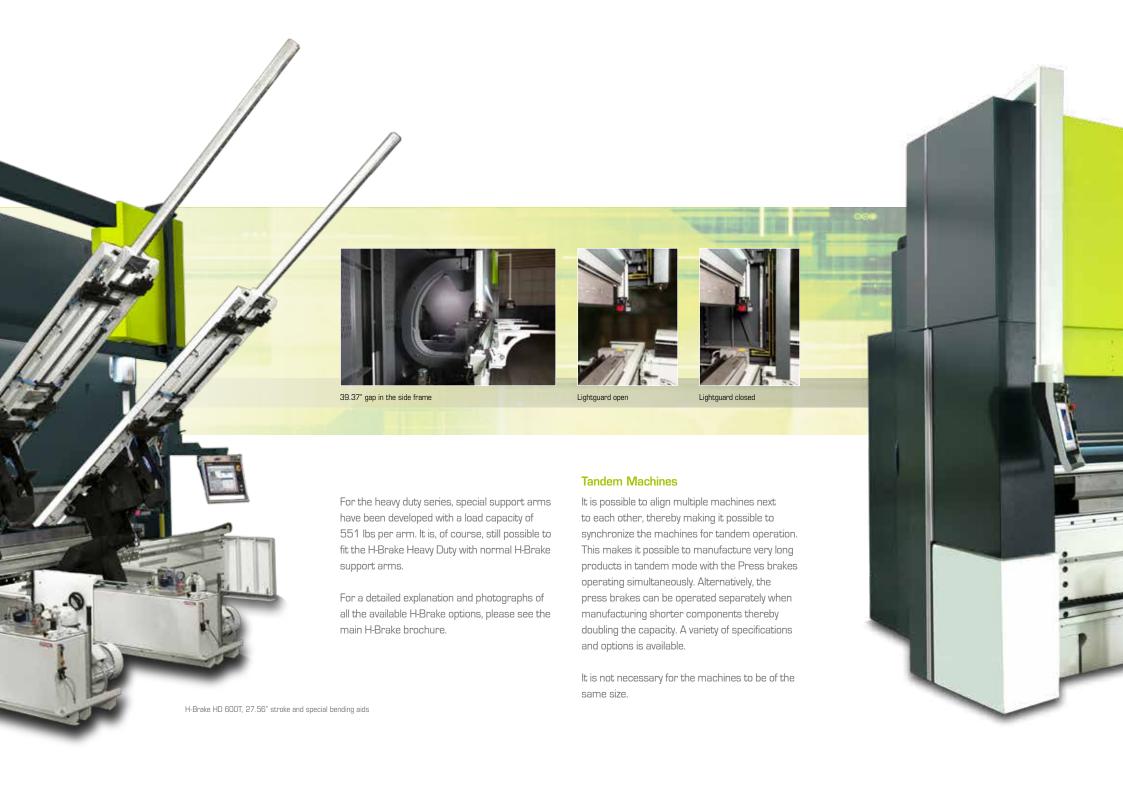

The H-Brake "Heavy Duty Series" starts with a 500 ton pressing capacity. This series of machines is not only of a heavier construction but is also equipped with special

mountings and extra press beam guidance. In addition to the standard H-Brake features, the H-Brake Heavy Duty is equipped with a more robust heavy duty backgauge system and a large gap of 1.6 feet (or 19.7 inches) in the side frames.

Measuring, re-bending, and handling large heavy products are very time consuming and, during this time, the machine is not operational. The start/stop system will automatically stop the pump when there is no movement in the press beam. For bigger

machines, these times are longer and the power consumption higher and, therefore, options like this significantly improve the return on investment.

The backgauge system for the heavy duty series is of a completely new design. To make it more suitable for the heavy/thick sheet metal segment, the construction is more robust and the linear guiding has been placed further apart to handle the additional forces. Moreover, these backgauge systems are fitted with heavy duty fingers, which have as standard buffer springs. This enables us to guarantee greater dimensional tolerances and longer life.